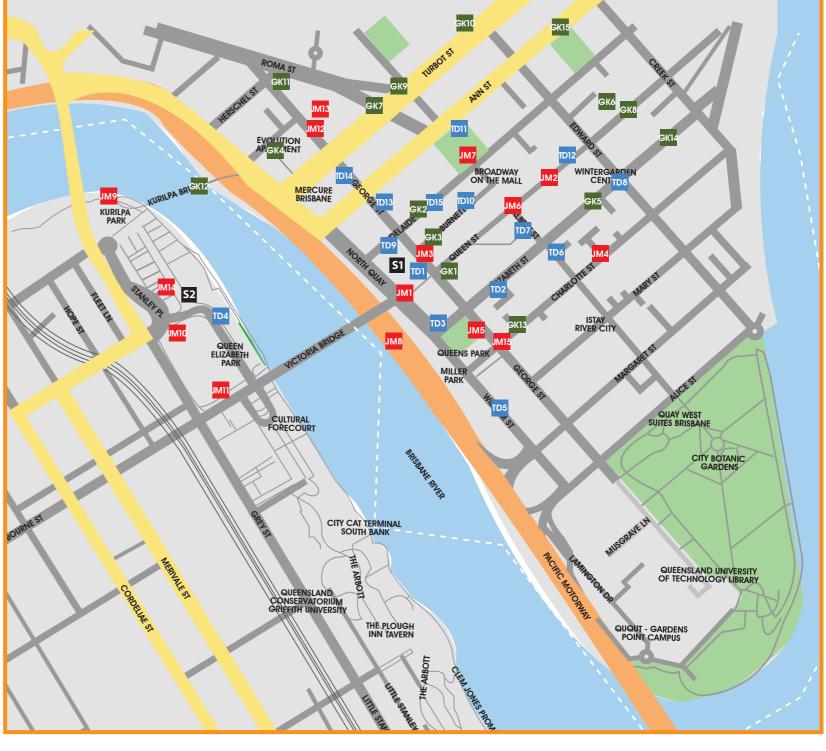

## **Choose Your Adventure!**

Brisbane City Council hosts a physical choose your own adventure around the CBD and Cultural Precinct using QR codes. Itis free and you can win prizes.

Each part of the story takes place in the location of the QR code, somewhere in the CBD. Will you choose to become a pirate captain, remake Brisbane in a pixellated virtual reality or survive an invasion of mutant insects?

For more information go to www.streetreads.com.

- 1. Print out (or bring) your Map and download a QR code reader for your smart phone from the android/iPhone app store. Your phone needs internet data turned on to read the story.
- 2. Take the map to the first code, in Reddacliff Place, (or the alternate start at the State Library of QLD) and scan the code on the map with your smart phone.
- 3. Choose your adventure! Follow the map to the correct location, then scan the QR code for that location in the map boarder. Then repeat until you reach a conclusion!
- 4. Each location also has an associated audio narration of the story. We have reduced the size of the files as much as possible but if you are concerned about exceeding your internet download limit please pre-download the music for the full experience at the Street Reads website.